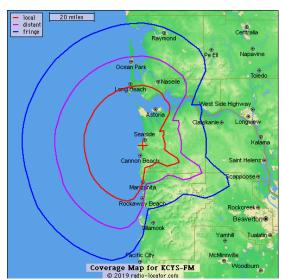

**C-96** with **Big D & Bubba in the Morning** is Clatsop County's Country! Emphasizing popular, current songs and mixes in top-testing songs from the 1990s and 2000s. Hot Country draws a young, active segment of the Country audience. The music is wrapped with clever imaging, engaging air personalities and fun, large-scale promotions.

## **CORE ARTISTS**

- Keith Urban
- Blake Shelton
- Carrie Underwood
- Florida Georgia Line
- Luke Bryan
- Thomas Rhett
- Eric Church
- Lady Antebellum
- Jason Aldean
- Cole Swindell

## **DEMOGRAPHIC**



## **CLATSOP COUNTY CENSUS**

Total Population: 38,632

Males: 18,407Females: 18,632

25.3% Between 25 to 44 Years of Age

Median County Age: 40